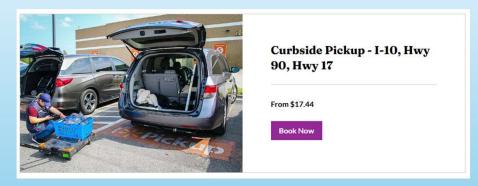

### 3. Select here:

4. Select one of the two "Book Now" buttons dependent on the drop-off location:

Alpine, Balmorhea, Ft Davis, Marathon, Marfa, Sanderson

Presidio & Terlingua

\*\*\*Call us with questions at 432-438-0339 \*\*\*

5. Enter your order location and size (staff remains as "Any available"):

| Schedule Pickup (includes sales tax)   |      |
|----------------------------------------|------|
| 15 min • From \$17.44                  |      |
| Location                               |      |
| Sam's Club - John Ben Shepperd Parkway | ~    |
| Staff                                  |      |
| Any available                          | ~    |
| Select order size                      |      |
| Choose an option                       | ~    |
|                                        |      |
|                                        | Next |