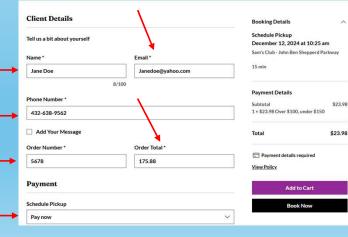

### 7. Enter client details:

enter another location for multiple pickups: X Appointment Summary Name Schedule Pickup Jane Doe 0 Sam's Club - John Ben Shennerd Parkway With Matthew Roggow • 15 min • \$23.98 Phone Number 432-638-9562 Do you want to add another service to this appointment? + Add Another Service Order Number 5678 Payment Schedule Pickup Pay now Schedule Appointment